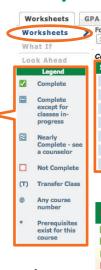

## myCuesta Pathway OVERVIEW Log in to myCuesta / Student Tab / myCuesta Pathway

**NOTE**: Tabs show where you are.