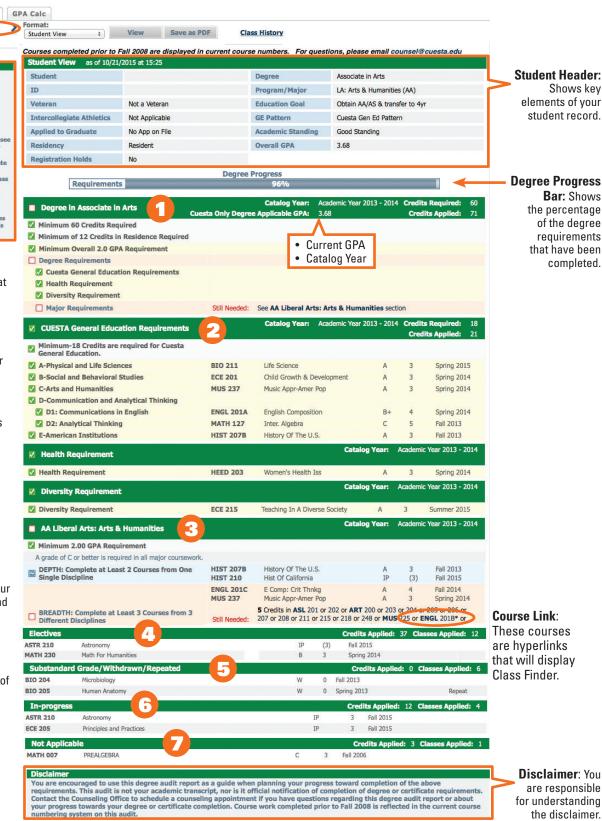

## 1> Degree Requirements:

Shows the overall requirements that must be met in order to graduate.

## 2> General Education

**Requirements**: Shows all general education classes required for your degree and your status on those requirements.

- 3> Major Requirements: Shows all the major requirements for your degree and your status on those requirements.
- 4> Electives: Shows completed courses that are not fulfilling a requirement toward the current degree audit.
- 5> Substandard Grade/ Withdrawn/Repeated: Shows your

substandard grades, withdraws, and repeated courses.

- 6> In-Progress: Shows courses you are currently taking, courses you are registered for, and number of credits applied and classes applied to the block.
- **7> Not Applicable: Shows** completed courses that are not degree-applicable for your chosen major.

are responsible for understanding the disclaimer.